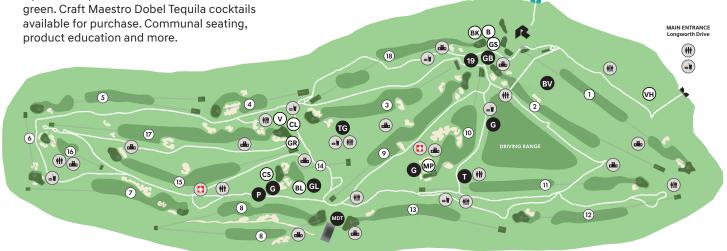

Main Entrance

First Aid Station

Walking Path

ShotLink Boards

Concessions

Restrooms