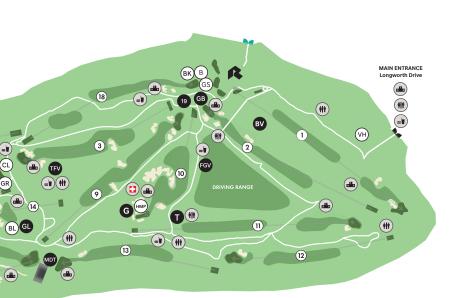

cks available for purchase.

partial views of 10 tee box and 9 green.



TITO'S STILLHOUSE LOUNGE

Public deck with views of the iconic 10th green and craft Tito's cocktails, beer and concessions for purchase. Video board, communal seating and sponsor activities.



## MAESTRO DOBEL TEQUILA TERRACE

Open to the public deck located behind 13 green. Craft Maestro Dobel Tequila cocktails available for purchase.

TAYLORMADE FAMILY VILLAGE

**√**aylorMade<sup>®</sup>

Gathering spot with interactive golf experiences for the whole family along with other sponsor activations and entertainment

- Simulator featuring the newest TaylorMade Stealth clubs
- 6 Hole Putting Course with TaylorMade putters
- MyTaylorMade Experience
- · Youth activities tent
- Concessions
- Video board
- Public seating