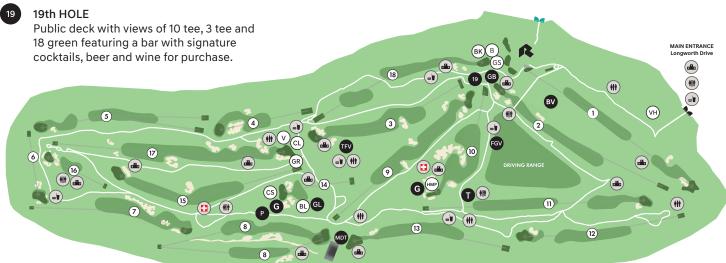

Main Entrance

UCLA Health First Aid Station

**FAN GRANDSTANDS** AND VIEWING DECKS Public seating with golf views located on 10 Riviera CC Clubhouse

ShotLink Boards

(BK)

Capri Entrance

The Backlot

The Bluffs

Volunteer Headquarters

Concessions

Restrooms

THE BOULEVARD Public entertainment destination featuring close-up views of the practice

and 14 greens. Driving range viewing deck.

area between 1 & 2 fairway Concessions

Social destination to watch golf with

seating, entertainment, food trucks and

beverages for purchase. Located behind 14

• Michelob ULTRA Organic Seltzer Lounge

THE PROMENADE

green and along 8 fairway.

· Garrison Brothers Distillery

• TravisMathew experience

· Michelob ULTRA bar

• Tito's at the Turn

Food trucks

Video board

(CL) **CITI LOUNGE** 

Open to all Citi cardmembers. Amazing views behind 17 green with indoor and outdoor seating. Food and beverages available for purchase.

- **Coastal Suites**
- The Villas
- Greenside at 17

Sponsor activations

**GENESIS** 

Open to all guests, the Genesis Lounge is a public viewing deck with upgraded views on the Par 3 14th hole, closest to the pin challenge, Genesis car displays and more.

**GARRISON BROTHERS DISTILLERY BUNKER** 

Public deck with views of 2 green and partial views of 10 tee box and 9 green. Signature Garrison Brothers Bourbon cocktails and snacks available for purchase.

Public deck with views of the iconic 10th

green and craft Tito's cocktails, beer and

communal seating and sponsor activities.

concessions for purchase. Video board,

TAYLORMADE FAMILY VILLAGE

Gathering spot with interactive golf experiences for the whole family along with other sponsor activations and

- Simulator featuring the newest
- 6 Hole Putting Course with TaylorMade putters
- · Youth activities tent
- Concessions
- Video board

entertainment

- TaylorMade Stealth clubs
- MyTaylorMade Experience

- Public seating

(G)HEXADYNE MILITARY PAVILION

**HEXADYNE MILITARY PAVILION** 

Open to active, retired, reserve and National Guard military members with Military Tickets. Indoor and outdoor seating.

В Bungalows

Genesis Skybox

TITO'S STILLHOUSE LOUNGE

MAESTRO

DOBEL.

TEQUILA

TERRACE